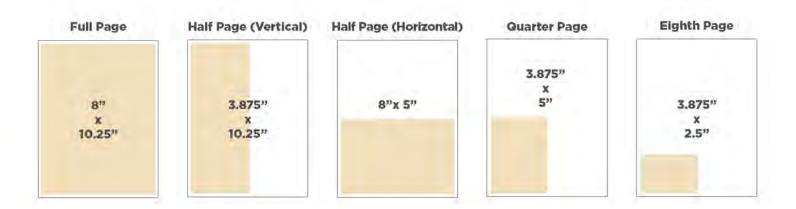

#### AD SPECIFICATIONS

FULL COLOR - monthly (12 issues a year)

| Number<br>of Issues | Per Issue Cost |           |              |             |
|---------------------|----------------|-----------|--------------|-------------|
|                     | Full Page      | Half Page | Quarter Page | Eighth Page |
| 1 to 4              | \$1732         | \$1040    | \$623        | \$374       |
| 5 to 8              | \$1560         | \$936     | \$561        | \$336       |
| 9 to 12             | \$1325         | \$795     | \$477        | \$286       |